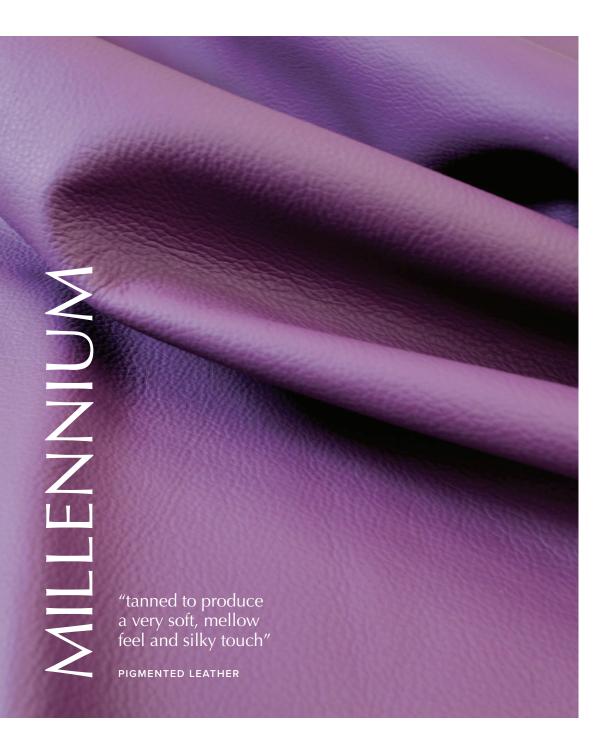

Millennium is a range of leather that has a corrected grain with a pigmented finish and a fine embossed effect. Our Millennium hides are tanned to produce a very soft, mellow feel and superb touch. This unique combination makes Millennium the desired benchmark in corrected grain leathers. This range is very durable and excellent for use in high traffic residential and commercial applications.